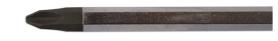

## Extra Long Phillips Screwdriver Ph2 x 450mm

Extra long professional Phillips screwdriver with a cushioned ergonomic grip and magnetic tips, for hard to reach fastenings.

## **Additional Information**

- Phillips Ph2 x 450mm long.
- · Cushioned ergonomic handles with pressure thumb point.
- · Magnetic tip for easier fixing.
- · Black tip for contrast between screw & tip.
- · Blade manufactured from satin finish chrome vanadium.